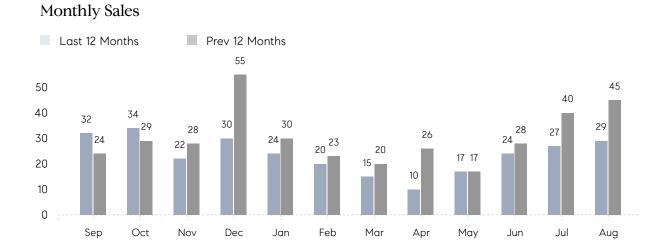

## **Property Statistics**

|               |               | Aug 2022     | Aug 2021     | % Change |  |
|---------------|---------------|--------------|--------------|----------|--|
| Single-Family | # OF SALES    | 29           | 45           | -35.6%   |  |
|               | SALES VOLUME  | \$20,607,499 | \$33,574,600 | -38.6%   |  |
|               | AVERAGE PRICE | \$710,603    | \$746,102    | -4.8%    |  |
|               | AVERAGE DOM   | 27           | 39           | -30.8%   |  |